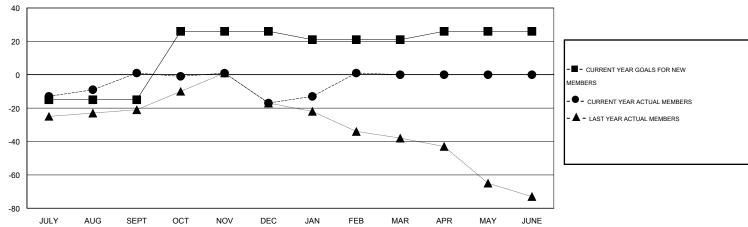

## MONTHLY MEMBERSHIP PROGRESS REPORT

District 2 S1

Results as of: 2/29/2016

## GMT: HAL GRIFFIN LOCATION TEXAS GMT CA 1

|                         |                  | Clubs            |                  |                  | Members                 |                    |                                     |                    |                  |
|-------------------------|------------------|------------------|------------------|------------------|-------------------------|--------------------|-------------------------------------|--------------------|------------------|
|                         | RESUL            | TS FOR 2015-2016 |                  |                  | RESULTS FOR 2015-2016   |                    |                                     |                    |                  |
| QUARTER                 | NEW CLUB<br>GOAL | NEW CLUBS        | DROPPED<br>CLUBS | NET<br>GAIN/LOSS | QUARTER                 | NEW MEMBER<br>GOAL | CHARTER AND<br>NEW MEMBERS<br>ADDED | DROPPED<br>MEMBERS | NET<br>GAIN/LOSS |
| JULY/AUG/SEPT           | 0                | 0                | 0                | 0                | JULY/AUG/SEPT           | -15                | 60                                  | 59                 | 1                |
| OCT/NOV/DEC JAN/FEB/MAR | 0                | 0                | 0                | -1<br>0          | OCT/NOV/DEC JAN/FEB/MAR | 41<br>-5           | 46<br>61                            | 64<br>43           | -18<br>18        |
| APR/MAY/JUNE            | 0                | 0                | 0                | 0                | APR/MAY/JUNE            | 5                  | 0                                   | 0                  | 0                |